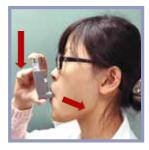

# TO USE AN MDI 壓縮吸入器使用方法

Remove the cap from the MDI. Hold the inhaler upright and shake well.

打開吸嘴蓋。吸入器較長的管道向上,搖匀吸入器。

- **2** Breathe out as far as comfortable. 用口呼出所有空氣。
- **3** Place the mouthpiece of the inhaler between your teeth and seal your lips tightly around it.

將吸嘴置於牙齒之間,閉上嘴唇將吸嘴完全覆蓋著。

4 As you start to breathe in slowly, fully press down on the canister once. Keep breathing in as slowly and deeply as you can. (It should take about 5 seconds to breathe in.)
用口緩緩地吸氣,同時按下藥罐,直到無法再吸入為止。(吸氣應維持約五秒)