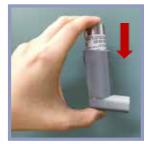

# PRIMING FOR FIRST-TIME USE 首次使用: 預充壓縮吸入器

- Remove the cap from the MDI and shake the inhaler. 打開吸嘴蓋並搖匀。
- Spray a few puffs\* into the air, away from you. 遠離自己,對空按下藥罐,試噴幾次\*。

\* The number of puffs needed to prime your MDI varies between preparations, so it is important to read the priming instructions that come with your medication.

個別產品「預充」指示或有不同,請參考盒內説明單張。