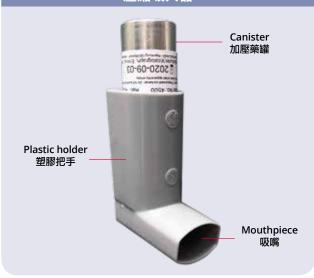

# CARE FOR YOUR MDI 清潔壓縮吸入器

 To stop your MDI from blocking, it is important to clean it at least once a week.

每星期至少清潔您的壓縮吸入器一次。

To clean your MDI, remove the canister from the plastic holder of the inhaler and remove the mouthpiece cover. Rinse the plastic holder thoroughly using soapy warm water.

清潔前,先把加壓藥罐從塑膠把手移除及打開吸嘴蓋, 然後使用不具刺激性的肥皂及温水用手清洗吸入器的塑膠 把手。

- ❖ Air dry the plastic holder thoroughly inside-out. 讓塑膠把手徹底風乾。
- Replace the canister into the plastic holder, test it by releasing a single puff into the air and put on mouthpiece cover.

把加壓藥罐放入塑膠把手,對空按下,以測試吸入器, 然後蓋回吸嘴蓋。

◆ DO NOT put the metal canister in water. 切勿將加壓藥罐放進水中。