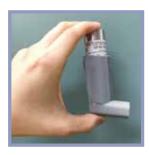

# TO USE AN MDI 壓縮吸入器使用方法

Remove the cap from the MDI. Hold the inhaler upright and shake well.

打開吸嘴蓋。吸入器較長的管道向上,搖匀吸入器。

- **2** Breathe out as far as comfortable. 用口呼出所有空氣。
- **3** Place the mouthpiece of the inhaler between your teeth and seal your lips tightly around it.

將吸嘴置於牙齒之間,閉上嘴唇將吸嘴完全覆蓋著。

4 As you start to breathe in slowly, fully press down on the canister once. Keep breathing in as slowly and deeply as you can. (It should take about 5 seconds to breathe in.)
用口緩緩地吸氣,同時按下藥罐,直到無法再吸入為止。(吸氣應維持約五秒)